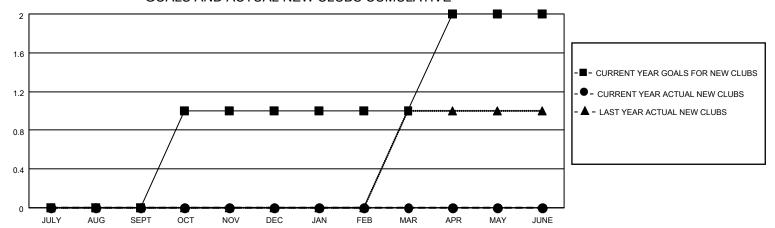

## District 8 S

| Clubs RESULTS FOR 2022-2023 |   |   |   | Members RESULTS FOR 2022-2023 |    |    |    |
|-----------------------------|---|---|---|-------------------------------|----|----|----|
|                             |   |   |   |                               |    |    |    |
| JULY/AUG/SEPT               | 0 | 0 | 0 | JULY/AUG/SEPT                 | 15 | 44 | 43 |
| OCT/NOV/DEC                 | 1 | 0 | 0 | OCT/NOV/DEC                   | 10 | 37 | 38 |
| JAN/FEB/MAR                 | 0 | 0 | 0 | JAN/FEB/MAR                   | 15 | 0  | 0  |
| APR/MAY/JUNE                | 1 | 0 | 0 | APR/MAY/JUNE                  | 10 | 0  | 0  |

### GOALS AND ACTUAL NEW CLUBS CUMULATIVE