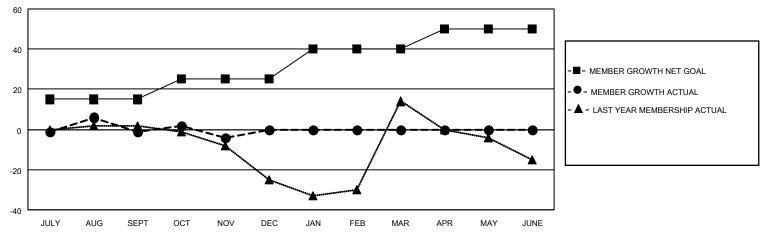

## District 8 S

| Clubs RESULTS FOR 2022-2023 |   |   |   | Members RESULTS FOR 2022-2023 |    |    |    |
|-----------------------------|---|---|---|-------------------------------|----|----|----|
|                             |   |   |   |                               |    |    |    |
| JULY/AUG/SEPT               | 0 | 0 | 0 | JULY/AUG/SEPT                 | 15 | 44 | 43 |
| OCT/NOV/DEC                 | 1 | 0 | 0 | OCT/NOV/DEC                   | 10 | 37 | 38 |
| JAN/FEB/MAR                 | 0 | 0 | 0 | JAN/FEB/MAR                   | 15 | 0  | 0  |
| APR/MAY/JUNE                | 1 | 0 | 0 | APR/MAY/JUNE                  | 10 | 0  | 0  |

#### GOALS AND ACTUAL MEMBERS CUMULATIVE

| DROPPED CLUBS: 0 |    | 18 CLUBS OF 34 ADDED 1 OR<br>MORE NEW MEMBERS | GENDER DISTRIBUTION                 |              |  |
|------------------|----|-----------------------------------------------|-------------------------------------|--------------|--|
|                  |    | WORE NEW WEINBERS                             | MALE                                | 494 (51.78%) |  |
|                  |    |                                               | FEMALE 458 (48.01%)                 |              |  |
| DROPPED MEMBERS  |    |                                               | NON BINARY                          | 0 (0.00%)    |  |
|                  |    |                                               | PREFER NOT TO ANSWER                | 2 (0.21%)    |  |
| DECEASED         | 7  |                                               |                                     | ,            |  |
| CLUB CANCELLED   | 0  | CLICK HERE FOR CUMULATIVE                     | TOTAL FAMILY UNIT MEMBERS           | 3 238        |  |
| OTHER            | 74 | MEMBERSHIP DATA                               |                                     |              |  |
| TOTAL            | 81 |                                               | FAMILY MEMBERS PAYING HALF DUES 125 |              |  |
|                  |    |                                               |                                     |              |  |